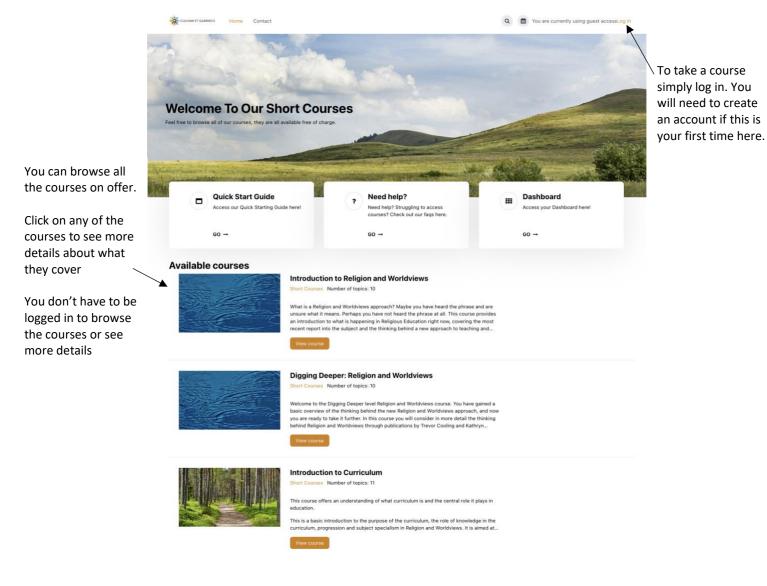

## **Culham St Gabriel's Short Courses – Quick Start Guide**

Welcome to our short courses. All are available free of charge and can be completed at a time and pace to suit you. They are all housed on our secure Moodle eLearning platform.

This guide takes you through how to use the site. Let's start at the homepage