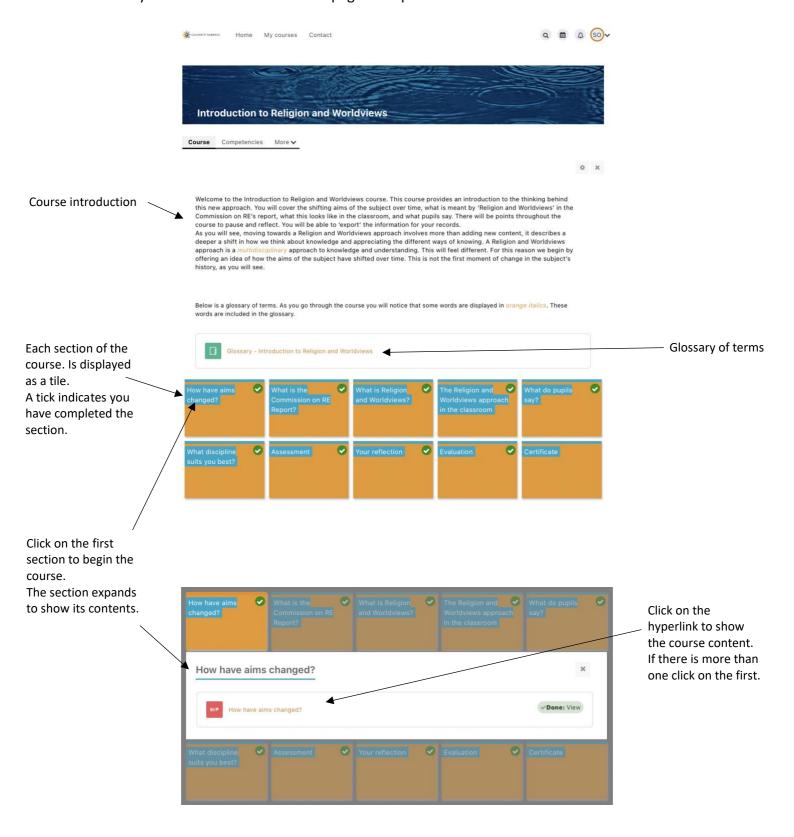

## When you start a course the course page will open

To navigate to the next section use the navigation blocks.

If you don't want to finish the course all in one go you can logout and come back later. Your progress in the course is saved.