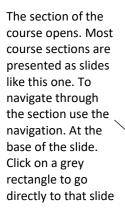

## When you start a course the course page will open

To navigate to the next section use the navigation blocks.

If you don't want to finish the course all in one go you can logout and come back later. Your progress in the course is saved.