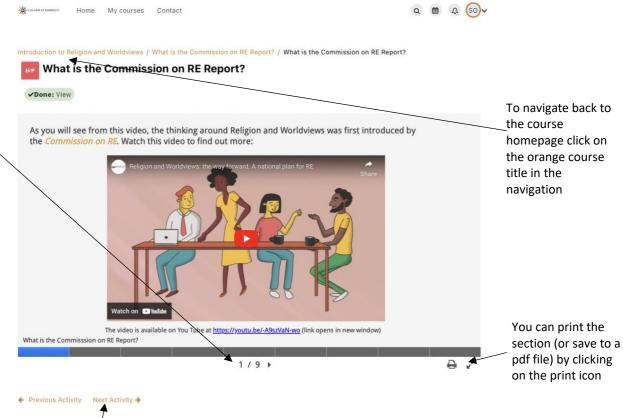

## At the end of each section you can export your entries

## What is Religion and Worldviews?

In sections of the course you are invited to enter text responses to questions. You can download your entries at the end of each section by clicking on the 'Export text' button